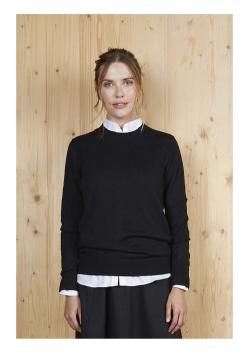

# **NEOBLU STUART WOMEN**

## WOMEN'S ROUND-NECK SWEATER

Round neck Modern cut 1x1 ribbed neck, cuffs and hem Fully fashioned sleeves

## **Composition**

14 gauge - 50% RWS Merino wool - 50% GRS certified recycled polyester