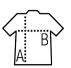

#### **Available sizes**

| Sizes | S     | М     | L     | XL    | XXL   | 3XL   |
|-------|-------|-------|-------|-------|-------|-------|
| A/B   | 62/48 | 64/51 | 65/54 | 66/57 | 69/60 | 72/63 |
|       |       |       |       |       |       |       |