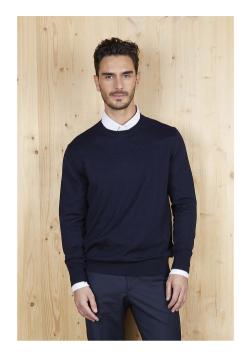

# **NEOBLU STUART MEN**

## MEN'S ROUND-NECK SWEATER

Round neck Modern cut 1x1 ribbed neck, cuffs and hem Fully fashioned sleeves

### **Composition**

14 gauge - 50% RWS Merino wool - 50% GRS certified recycled polyester